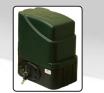

## **EXPERT 500 & ELITE 600**

## Features:

- High speed 12V DC high torque motor for sliding gates.
- Slides up to 500/600 KG gate.
- Oil filled gearbox.
- Switch mode charging circuit.
- On board battery back-up.
- Key release of pinion.
- Available in spring limit or mag limit.
- Soft start and stop control.
- PCB designed for South African conditions.
- User friendly programming.
- Dual channel on board rolling code reciever.
- Gate alarm function / courtesy light.
- Built in surge protection.
- Auto close time adjustable.
- Selectable condominium.
- Pedestrian opening fully programming.
- Selectable gate direction setting.
- Anti crush mechanism.
- Full spares and service backup.
- Beams normally closed.
- Two year warranty on mechanics or electronics.

| Technical Specifications     | Expert 500                    | Elite 600                      |
|------------------------------|-------------------------------|--------------------------------|
| Max weight of gate           | 500KG                         | 600KG                          |
| Pinion pulling force, Max    | 20KG                          | 25KG                           |
| Pinion pulling force, Normal | ≤12,5KG                       | ≤15KG                          |
| Gate Speed (M/min)           | 18M/min                       | 18M – Adjustable up to 28M/min |
| Application                  | Domestic                      | High Access                    |
| Power Source                 | 220v/16v on board transformer | 220v on board power pack       |