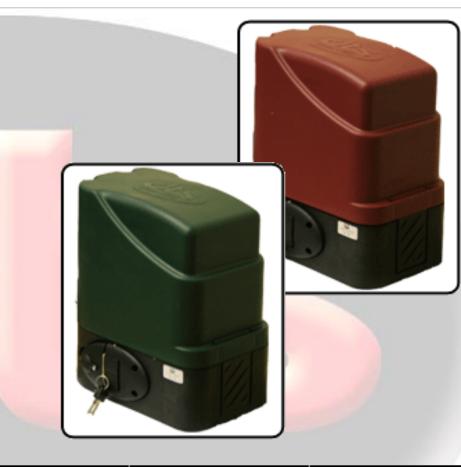

## **EXPERT 500 & ELITE 600**

## Features:

- High speed 12V DC high torque motor for sliding gates.
- Slides up to 500/600 KG gate.
- Oil filled gearbox.
- Switch mode charging circuit.
- On board battery back-up.
- Key release of pinion.
- Available in spring limit or mag limit.
- Soft start and stop control.
- PCB designed for South African conditions.
- User friendly programming.
- Dual channel on board rolling code reciever.
- Gate alarm function / courtesy light.
- Built in surge protection.
- Auto close time adjustable.
- Selectable condominium.
- Pedestrian opening fully programming.
- Selectable gate direction setting.
- Anti crush mechanism.
- Full spares and service backup.
- Beams normally closed.
- Two year warranty on mechanics or electronics.

| Technical Specifications     | Expert 500                    | Elite 600                      |
|------------------------------|-------------------------------|--------------------------------|
| Max weight of gate           | 500KG                         | 600KG                          |
| Pinion pulling force, Max    | 20KG                          | 25KG                           |
| Pinion pulling force, Normal | ≤12,5KG                       | ≤15KG                          |
| Gate Speed (M/min)           | 18M/min                       | 18M – Adjustable up to 28M/min |
| Application                  | Domestic                      | High Access                    |
| Power Source                 | 220v/16v on board transformer | 220v on board power pack       |